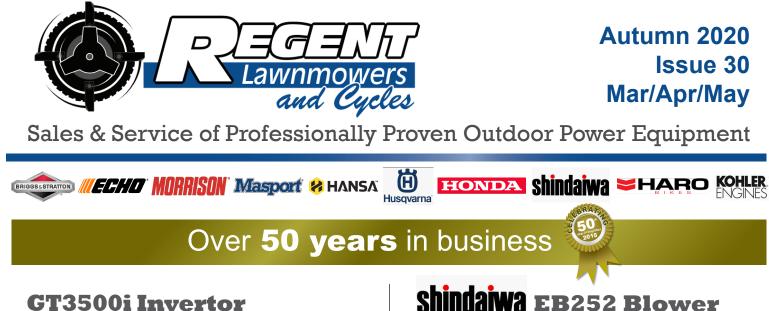

## Generator

Safely power household appliances, sensitive electronics and construction tool. Affordable and easy to transport.

9HP, 3300W Max Output, 34kg

shindaiwa EB252 Blower

One of the lightest commercial grade blowers on the market.