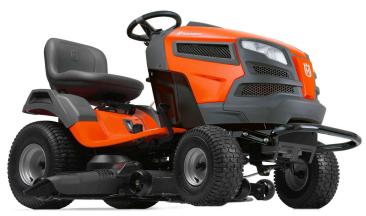

# Husqvarna **TS242**

The Husqvarna TS242 is a no-nonsense and popular model suitable for mid to large sized properties. A highly maneuverable and study Ride-On providing the user with efficiency and performance.

• 18HP(603cc), 42" (107cm) cutting width

#### **Special** RRP \$4,799.00 Inc. GST \$5,39

RRP

**\$6** 