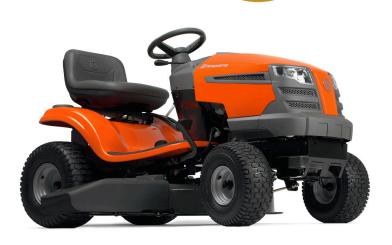

## Husqvarna **TS138**

- Loncin 17HP engine
- Hydrostatic automatic transmission
- 38" (98cm) cutting deck
- Choke-less start just turn the key & go

**Q-Card** 24 month

**Interest Free** 