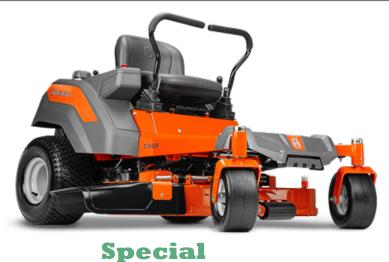

#### **Special** RRP \$4,799.00 Inc. GST \$5,39

RRP

**\$6** 

## Husqvarna **Z242E**

The Z242E combines performance, affordability and many innovative features allowing you to mow your lawn more efficiently and quickly.

 21.5HP V-Twin, 42"(107cm) cutting width

\$6,499.00 Inc. GST