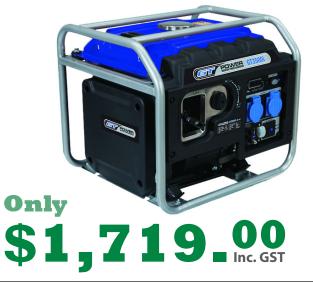

## Generator

Safely power household appliances, sensitive electronics and construction tool. Affordable and easy to transport.

9HP, 3300W Max Output, 34kg

shindaiwa EB252 Blower

One of the lightest commercial grade blowers on the market.

 25.4cc, 0.91kW, 3.9kg, 76.2m/sec air speed