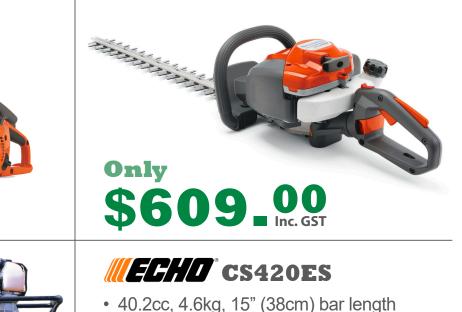

## Husqvarna<sup>®</sup> 120 Mark II

RRP

\$399.00

Auger not included

38.2cc, 4.85kg, 14" (35cm) bar length

Husqvarna

**\$299\_00** 

HONDA PHB50

\$1,569.00 Inc. GST

49cc, 10.9kg, 40:1

Gear Ratio

New

model

While

stocks

last